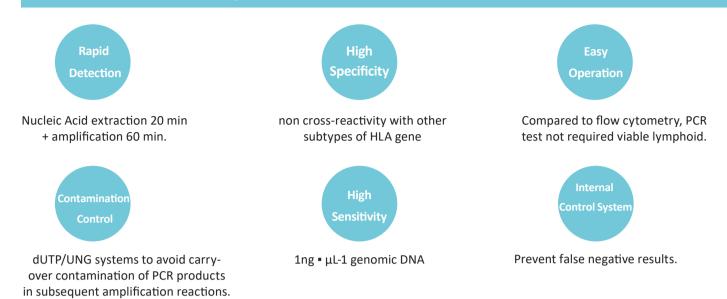

## **Products Advantages**

- Through HLA-B27 testing, back pain, arthralgia and other diseases similar like AS can be excluded clinically
- HLA-B27 is a genetic marker, the prompt high-risk populations with family genetic history can be screened earlier.
- Testing for HLA-B27 can aid in early diagnosis and treatment to prevent the further deterioration and reduce the disability rate of AS.