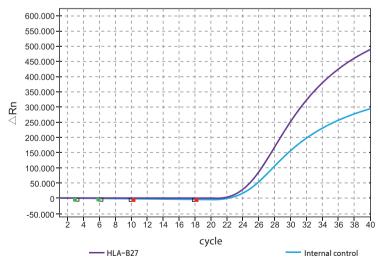

## Example Result

### Amplification Plot

Specimen | EDTA anticoagulated whole blood

Package | 24 tests/kit

Jiangsu Mole Bioscience Co., Ltd. Stock code:839185 info@molechina.com