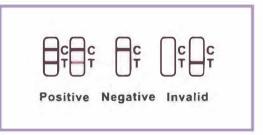

# SARS-COV-2 ANTIGEN TEST CASSETTE

The SARS-COV-2 Antigen Rapid Test is a qualitative detection of SARS-COV-2 virus in nasal swab or saliva specimens, the virus can be detected within the first week of the onset of symptoms.

## PRODUCTS ADVANTAGES

- Fast detection which can getting the test result in 15 minutes.
- This test is easy to use and does not require laboratory equipment.
- Cost-efficient and can be done at the point of care.
- Allowing decentralized testing or access to area where laboratory testing is not available.

## **RESULTS INTERPRETATION**



### KIT COMPONENT

- •Test Cassette
- Disposable Swab (For Nasal)
- Work Station
- Extraction Tube with Dropping Tip
- Extraction Buffer
- Instruction for Use
- Saliva Collection Vessel (For saliva only)
- Saliva Dropper (For saliva only)

# ORDERING INFORMATION

| Product Name                     | Package Information                                       | Specimen                                     | Certificate |
|----------------------------------|-----------------------------------------------------------|----------------------------------------------|-------------|
| SARS-COV-2 Antigen Test Cassette | 1 Test/ Kit, 2 Tests/Kit,<br>5 Tests/Kit and 20 Tests/kit | Nasopharyngeal Swab /<br>Nasal Swab / Saliva | CE Marked   |