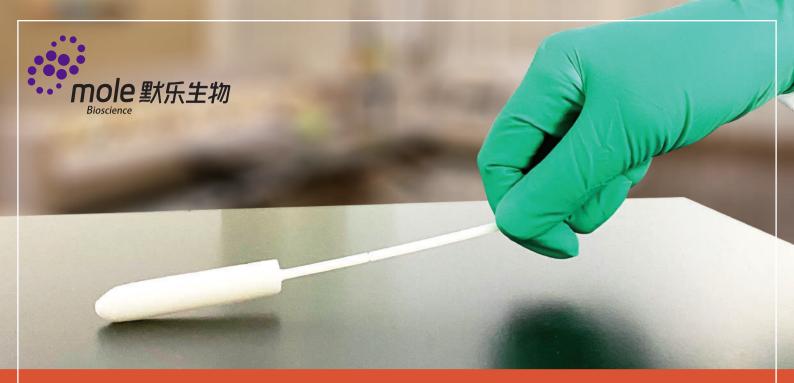

## **Product Advantages**

- High Sampling Efficiency: The sampling area of rolling swabs is more than 10 times that of ordinary swabs.
- Flexible Operation: The rolling swab head can be rotated in 360°, which is convenient for surface of different shapes.
- Complete Specifications: Complete product specifications to meet different needs and a wide range of application scenarios.
- Convenient Detection: It can be applied whether it is pathogen isolation and culture or nucleic acid PCR detection.

## **Instructions For Use**

| Ê |
|---|

Open the pouch and remove the rolling swab.

Unscrew and remove the cap, insert the swab into the tube and fully immerse the swab.

Make sure the immersed swab makes good contacts with surface of the objects.