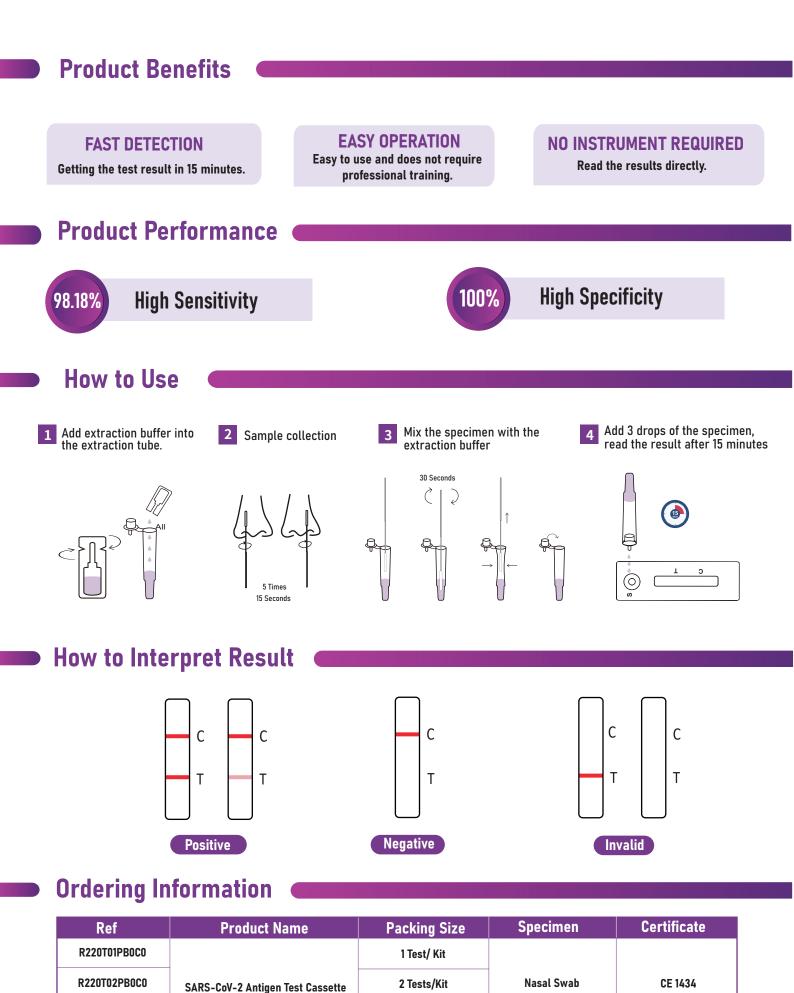

## SARS-CoV-2 ANTIGEN TEST CASSETTE (SELF TEST)

The SARS-CoV-2 Antigen Test Cassette is a rapid chromatographic immunoassay for the qualitative detection of severe acute respiratory syndrome coronavirus 2 (SARS-CoV-2) antigens in nasal swab samples from human. The test is intended to aid in the rapid differential diagnosis of SARS-CoV-2 viral infection within 15 minutes.

5 Tests/Kit

R220T05PB0C0