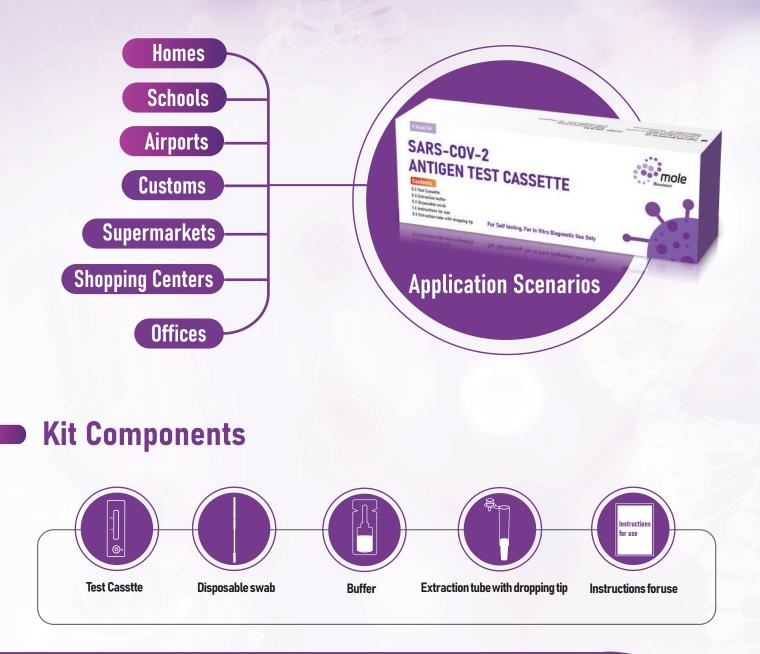

## SARS-CoV-2 ANTIGEN TEST CASSETTE (SELF TEST)

The SARS-CoV-2 Antigen Test Cassette is a rapid chromatographic immunoassay for the qualitative detection of severe acute respiratory syndrome coronavirus 2 (SARS-CoV-2) antigens in nasal swab samples from human. The test is intended to aid in the rapid differential diagnosis of SARS-CoV-2 viral infection within 15 minutes.