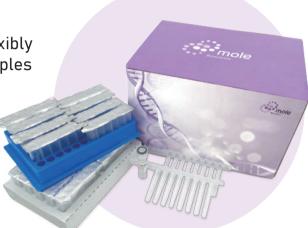

# Single-package Nucleic Acid Extraction Kit

Automated extraction solutions for small batches of samples in the post-epidemic era

## Flexible combinations:

Adjust the number of the samples flexibly according to actual needs, 1 to 16 samples can be extracted each time.

# **Ordering Information**

| Ref No.     | <b>Product Description</b>                                       | Applicable Sample Type  | <b>Recommended Pathogens</b> | Kit Size                     | Certificate |
|-------------|------------------------------------------------------------------|-------------------------|------------------------------|------------------------------|-------------|
| P08301T2001 | Single package<br>Nucleic Acid<br>Extraction Kit<br>(Pre-packed) | Swabs, sputum and stool | Human Genome and viruses     | 1 Test/Strip<br>40 Tests/Kit | CE          |
| P08501T2001 |                                                                  | Whole Blood             | Human Genome and viruses     |                              |             |
| P08801T2001 |                                                                  | Serum and plasma,       | Human Genome, Monkeypox      |                              |             |
|             |                                                                  | herpes exudate and      | virus, Human papillomavirus  |                              |             |
|             |                                                                  | cervical shedding cells | and other viruses.           |                              |             |