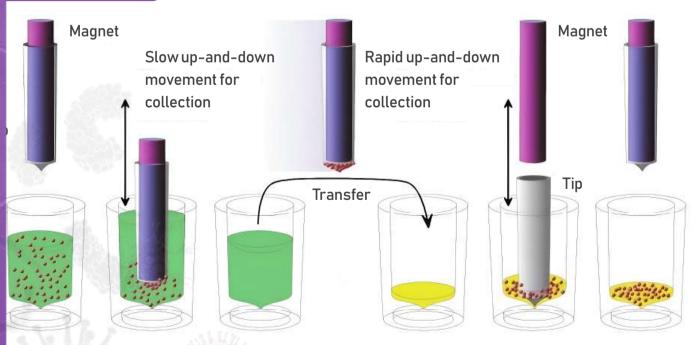

#### Advanced Oscillation Technology

Mixing speed up to 10Hz (10 times per second), significantly enhancing efficiency for high-viscosity samples such as blood and stool.

**/orking Principle** 